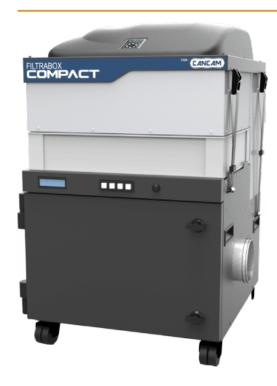

## **Compact**

- EZ-MOD upgrades; plug and play modularity
- 1 maintenance-free blower for longer life and efficiency
- High efficiency HEPA filter removes 99.999% of particles at 0.3 microns
- Extended filter life with patent pending 360° pre filter and debris trap
- 1 Gas filter provides long life and is easy to lift and ship
- Lower running costs thanks to separate gas and HEPA filters
- Dynamic Flow Control boosts power as filters block up
- Simple flow settings for quick start-up
- Airflow sensor for dynamic flow control (standard)
- VOC sensor offers extra assurance of gas filter function (optional)
- Dust sensor offers extra assurance of HEPA filter function (optional)
- Lower equipment cost by design
- Stacked design makes filter replacement easy and reliable
- Interfacing to host machines for automatic start/stop
- Simple user interface
- North American quality design
- Customer support you can count on
- Fastest service and shipping