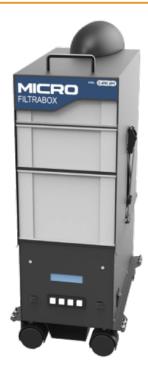

## Micro

- EZ-MOD upgrades; plug and play modularity
- 1 maintenance-free blower for longer life and efficiency
- High efficiency HEPA filter removes 99.999% of particles at 0.3 microns
- 1 Gas filter provides long life and is easy to lift and ship
- Lower running costs thanks to separate gas and HEPA filters
- Dynamic Flow Control boosts power as filters block up
- Simple flow settings for quick start-up
- Airflow sensor for dynamic flow control (standard)
- VOC sensor offers extra assurance of gas filter function (optional)
- Dust sensor offers extra assurance of HEPA filter function (optional)
- Lower equipment cost by design
- Stacked design makes filter replacement easy and reliable
- Simple user interface
- North American quality design
- Customer support you can count on
- Fastest service and shipping