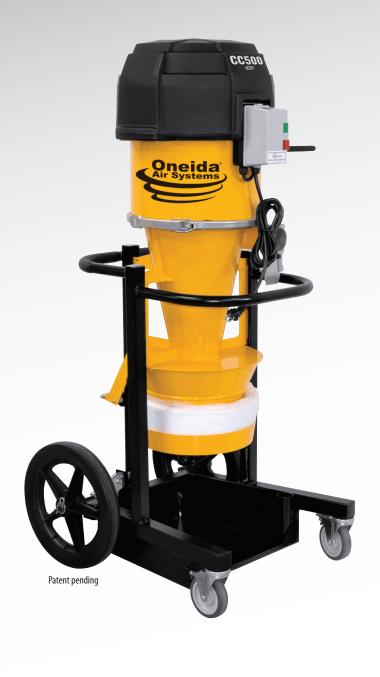

# **CC500-L DUST EXTRACTOR**

- **OSHA compliant, HEPA rated filter media**
- Unique cyclone shape delivers continuous suction power and longer run times than leading competitor models
- Assembles in less than 15 minutes
- Adjustable height for easy transport

### **FEATURES**

- Heavy duty welded construction with ergonomic handles
- Filter pulses clean in seconds
- Innovative bagging system eliminates exposure to silica dust when changing Longopac bags

## CC500-L Dust Extractor

| SKU              | XXP500000                                                                                                                                                                                                                     |
|------------------|-------------------------------------------------------------------------------------------------------------------------------------------------------------------------------------------------------------------------------|
| Price            | \$4,695                                                                                                                                                                                                                       |
| Airflow          | 366 CFM                                                                                                                                                                                                                       |
| Dims (W x H x D) | Extended: 25 x 64 x 34"<br>Collapsed: 25 x 50 x 34"                                                                                                                                                                           |
| Weight (net)     | 145 lbs.                                                                                                                                                                                                                      |
| Inlet Diameter   | 3"                                                                                                                                                                                                                            |
| Motor/Power      | 3 motors, 1300 watts ea.<br>5HP equivalent<br>230V, 17A                                                                                                                                                                       |
| Filter Media     | HEPA, 40 sq ft<br>99.97% @ 0.3 microns                                                                                                                                                                                        |
| Noise Level      | 80 dBA @ 10 feet                                                                                                                                                                                                              |
| Certifications   | ETL certified                                                                                                                                                                                                                 |
| Warranty         | 1 Year Limited                                                                                                                                                                                                                |
| Compatible with  | Longopac Mini bags                                                                                                                                                                                                            |
| Includes         | <ul> <li>Mobility cart</li> <li>Pulse filter cleaner</li> <li>Remote</li> <li>Magnetic starter</li> <li>(2) Industrial hoses:<br/>2" x 25 ft, 2.5" x 25 ft</li> <li>Floor wand</li> <li>(1) Box Longopac Mini bags</li> </ul> |