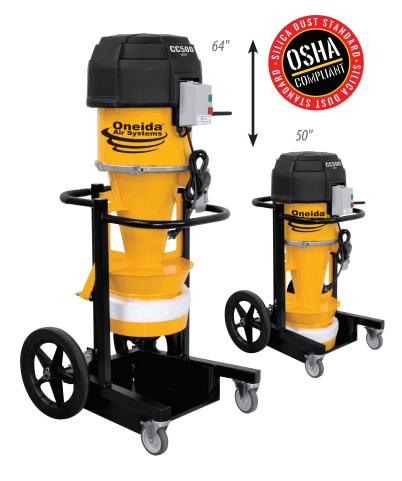

# **CC500-L DUST EXTRACTOR**

- **OSHA compliant, HEPA rated filter media**
- Unique cyclone shape delivers continuous suction power and longer run times than leading competitor models
- Assembles in less than 15 minutes
- Adjustable height for easy transport

## CC500-L Dust Extractor

| SKU              | XXP500000                                                                                                                                                                                                                     |
|------------------|-------------------------------------------------------------------------------------------------------------------------------------------------------------------------------------------------------------------------------|
| Price            | \$4,695                                                                                                                                                                                                                       |
| Airflow          | 366 CFM                                                                                                                                                                                                                       |
| Dims (W x H x D) | Extended: 25 x 64 x 34"<br>Collapsed: 25 x 50 x 34"                                                                                                                                                                           |
| Weight (net)     | 145 lbs.                                                                                                                                                                                                                      |
| Inlet Diameter   | 3"                                                                                                                                                                                                                            |
| Motor/Power      | 3 motors, 1300 watts ea.<br>5HP equivalent<br>230V, 17A                                                                                                                                                                       |
| Filter Media     | HEPA, 40 sq ft<br>99.97% @ 0.3 microns                                                                                                                                                                                        |
| Noise Level      | 80 dBA @ 10 feet                                                                                                                                                                                                              |
| Certifications   | ETL certified                                                                                                                                                                                                                 |
| Warranty         | 1 Year Limited                                                                                                                                                                                                                |
| Compatible with  | Longopac Mini bags                                                                                                                                                                                                            |
| Includes         | <ul> <li>Mobility cart</li> <li>Pulse filter cleaner</li> <li>Remote</li> <li>Magnetic starter</li> <li>(2) Industrial hoses:<br/>2" x 25 ft, 2.5" x 25 ft</li> <li>Floor wand</li> <li>(1) Box Longopac Mini bags</li> </ul> |