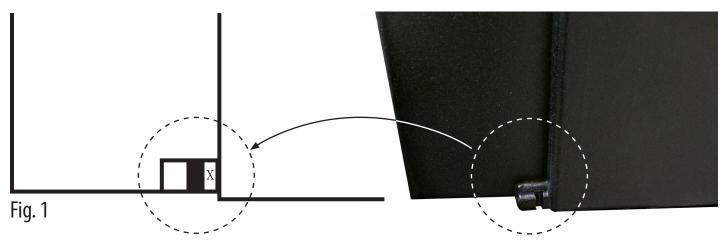

## How to modify the Ultimate Dust Deputy® collection box to fit your Festool Mini or Midi.

The Ultimate Dust Deputy 9 gallon waste bin box lugs may need to be trimmed for the bin to properly fit Festool Mini and Midi dust extractors. Detailed instructions are shown below.

Using a sharp wood chisel, a hand grinder, or other suitable tool, carefully trim off the inside of the lug where indicated by the "X" in Fig. 1. First remove a small amount of material and then test the fit. Repeat as necessary until the clamp locks securely. Repeat the procedure on the opposite lug until the clamp on that side locks securely. Fig. 2 shows a completely trimmed lug.