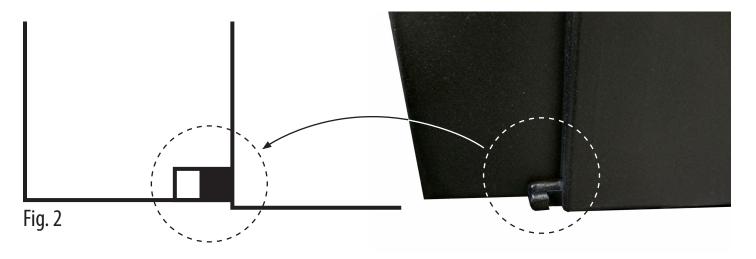

Using a sharp wood chisel, a hand grinder, or other suitable tool, carefully trim off the inside of the lug where indicated by the "X" in Fig. 1. First remove a small amount of material and then test the fit. Repeat as necessary until the clamp locks securely. Repeat the procedure on the opposite lug until the clamp on that side locks securely. Fig. 2 shows a completely trimmed lug.